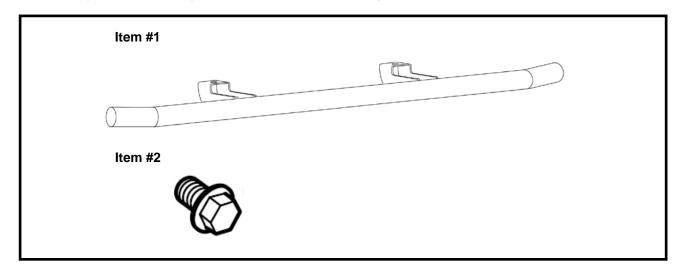

### **PARTS LIST:**

This kit contains the following components. Before beginning installation confirm there are no missing or damaged components.

| Item # | Part Number  | Description                    | Qty |
|--------|--------------|--------------------------------|-----|
|        | 1XD-F85E0-V0 | Rear Grab Bar                  | -   |
| 1      | *            | Rear Grab Bar                  | 1   |
| 2      | *            | Flange Bolt M10 x 1.25 x 16 mm | 2   |

<sup>\*</sup> Part supplied with kit only and not available separately.