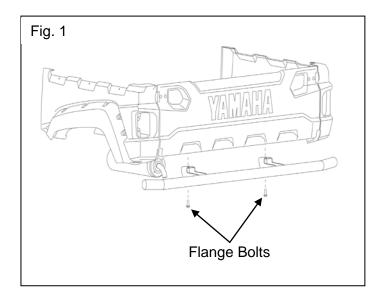

# **INSTALLATION:**

- 1. Fit the rear grab bar (1) into position and install the flange bolts (2) as shown in (Fig. 1).
- 2. Torque the flange bots to 25 Nm (2.5 m kg, 18 ft lb)